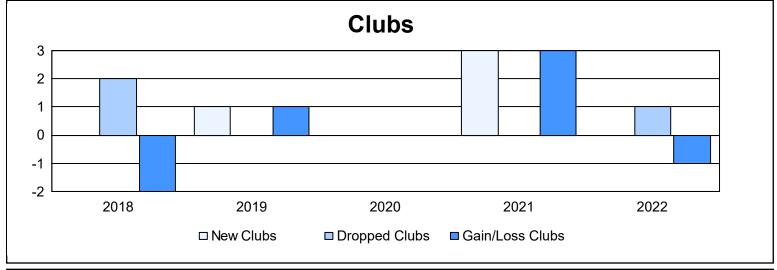

District 11 D2 As of June 2022 Cumulative

| Year      | New<br>Clubs | Dropped<br>Clubs | Gain/<br>Loss<br>Clubs | New<br>Members | Charter<br>Members | Reinstate<br>Members | Transfer<br>Members | Total<br>Member<br>Added | Total<br>Members<br>Dropped | Gain/<br>Loss<br>Members |
|-----------|--------------|------------------|------------------------|----------------|--------------------|----------------------|---------------------|--------------------------|-----------------------------|--------------------------|
| 2017-2018 | 0            | 2                | -2                     | 132            | 1                  | 7                    | 5                   | 145                      | 174                         | -29                      |
| 2018-2019 | 1            | 0                | 1                      | 120            | 20                 | 5                    | 2                   | 147                      | 118                         | 29                       |
| 2019-2020 | 0            | 0                | 0                      | 75             | 0                  | 5                    | 2                   | 82                       | 98                          | -16                      |
| 2020-2021 | 3            | 0                | 3                      | 94             | 74                 | 3                    | 1                   | 172                      | 139                         | 33                       |
| 2021-2022 | 0            | 1                | -1                     | 137            | 1                  | 7                    | 7                   | 152                      | 149                         | 3                        |
| Average   | 1            | 1                | 0                      | 112            | 19                 | 5                    | 3                   | 140                      | 136                         | 4                        |